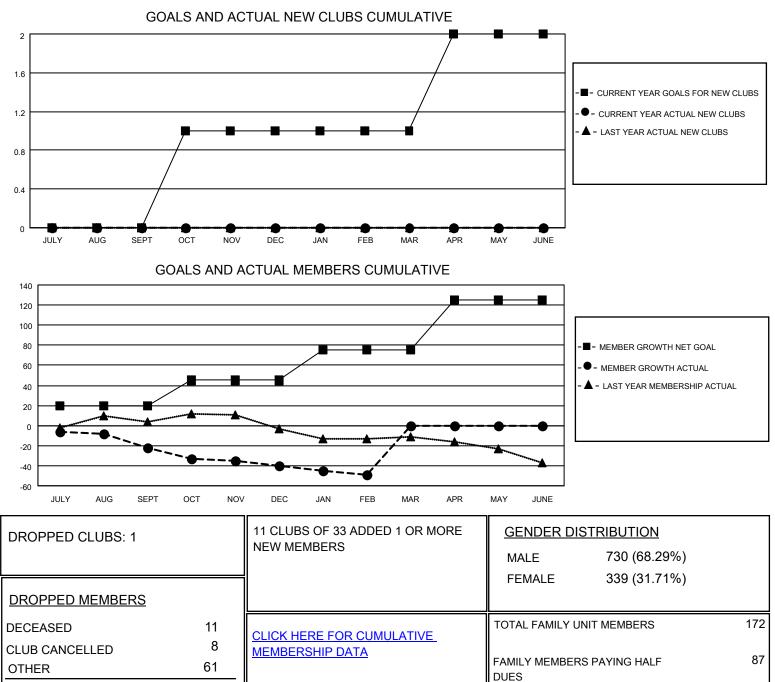

## LOCATION CALIFORNIA

District 4 A3

Results as of: 2/28/2021

| Clubs                 |               |           |               | Members               |                       |                         |                                                    |
|-----------------------|---------------|-----------|---------------|-----------------------|-----------------------|-------------------------|----------------------------------------------------|
| RESULTS FOR 2020-2021 |               |           |               | RESULTS FOR 2020-2021 |                       |                         |                                                    |
| QUARTER               | NEW CLUB GOAL | NEW CLUBS | DROPPED CLUBS | QUARTER MEME          | ER GROWTH NET<br>GOAL | MEMBER GROWTH<br>ACTUAL | DROPPED<br>MEMBERS ACTUAL<br>(including transfers) |
| JULY/AUG/SEPT         | 0             | 0         | 1             | JULY/AUG/SEPT         | 20                    | 17                      | 36                                                 |
| OCT/NOV/DEC           | 1             | 0         | 0             | OCT/NOV/DEC           | 25                    | 14                      | 30                                                 |
| JAN/FEB/MAR           | 0             | 0         | 0             | JAN/FEB/MAR           | 30                    | 7                       | 14                                                 |
| APR/MAY/JUNE          | 1             | 0         | 0             | APR/MAY/JUNE          | 50                    | 0                       | 0                                                  |